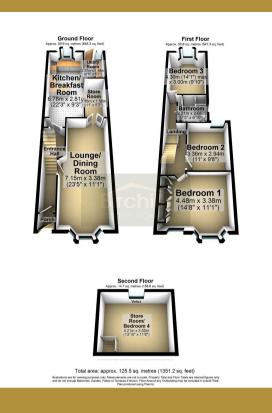

## Second Floor

Approx. 14.7 sq. metres (158.6 sq. feet)

Total area: approx. 125.5 sq. metres (1351.2 sq. feet)

Illustrations are for viewing purposes only. Measurements are not to scale. Property Total and Floor Totals are internal figures only and do not include Balconies, Garden, Patios or Terraces if shown. Floor Area of any Outbuilding may be included in overall Total. Plan produced using PlanIp.