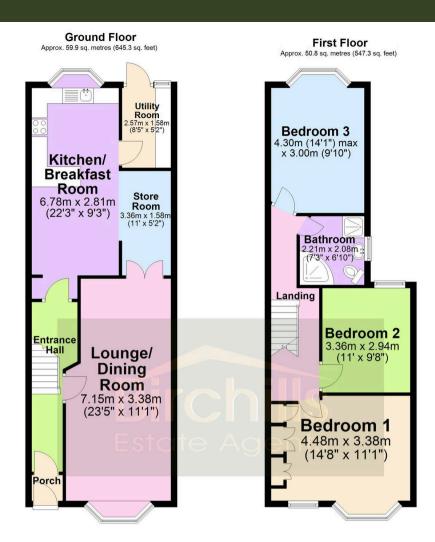

## Second Floor

Approx. 14.7 sq. metres (158.6 sq. feet)

Total area: approx. 125.5 sq. metres (1351.2 sq. feet)

Illustrations are for viewing purposes only. Measurements are not to scale. Property Total and Floor Totals are internal figures only and do not include Balconies, Garden, Patios or Terraces if shown. Floor Area of any Outbuilding may be included in overall Total. Plan produced using PlanIp.