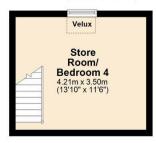

## Second Floor

Approx. 14.7 sq. metres (158.6 sq. feet)

Total area: approx. 125.5 sq. metres (1351.2 sq. feet)

Illustrations are for viewing purposes only. Measurements are not to scale. Property Total and Floor Totals are internal figures only and do not include Balconies, Garden, Patios or Terraces if shown. Floor Area of any Outbuilding may be included in overall Total. Plan produced using PlanIp.