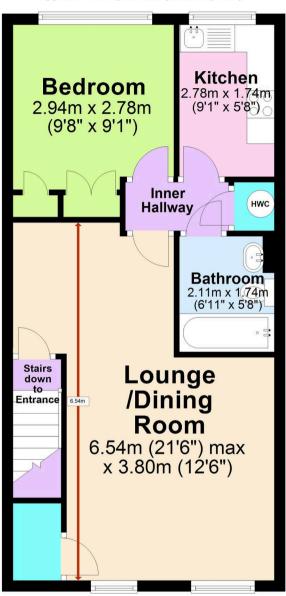

## Floor Plan

Approx. 48.6 sq. metres (522.6 sq. feet)

Total area: approx. 48.6 sq. metres (522.6 sq. feet)

Illustrations are for viewing purposes only. Measurements are not to scale. Property Total and Floor Totals are internal figures only and do not include Balconies, Garden, Patios or Terraces if shown. Floor Area of any Outbuilding may be included in overall Total.

Plan produced using PlanUp.