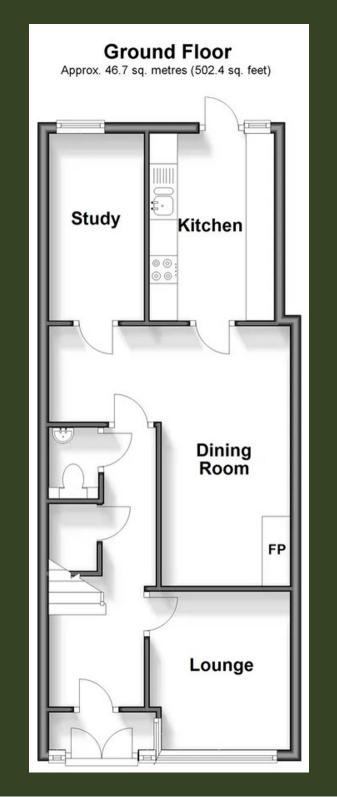

## 31 Uplands Road

Woodford Green, Woodford Green

Charming mid-terraced house with 3 double bedrooms, downstairs WC, off-street parking, garage, and extension potential. Ideal for families, hosting guests, and customising to fit your lifestyle. Prime location with a rear garden. Opportunity not to be missed!