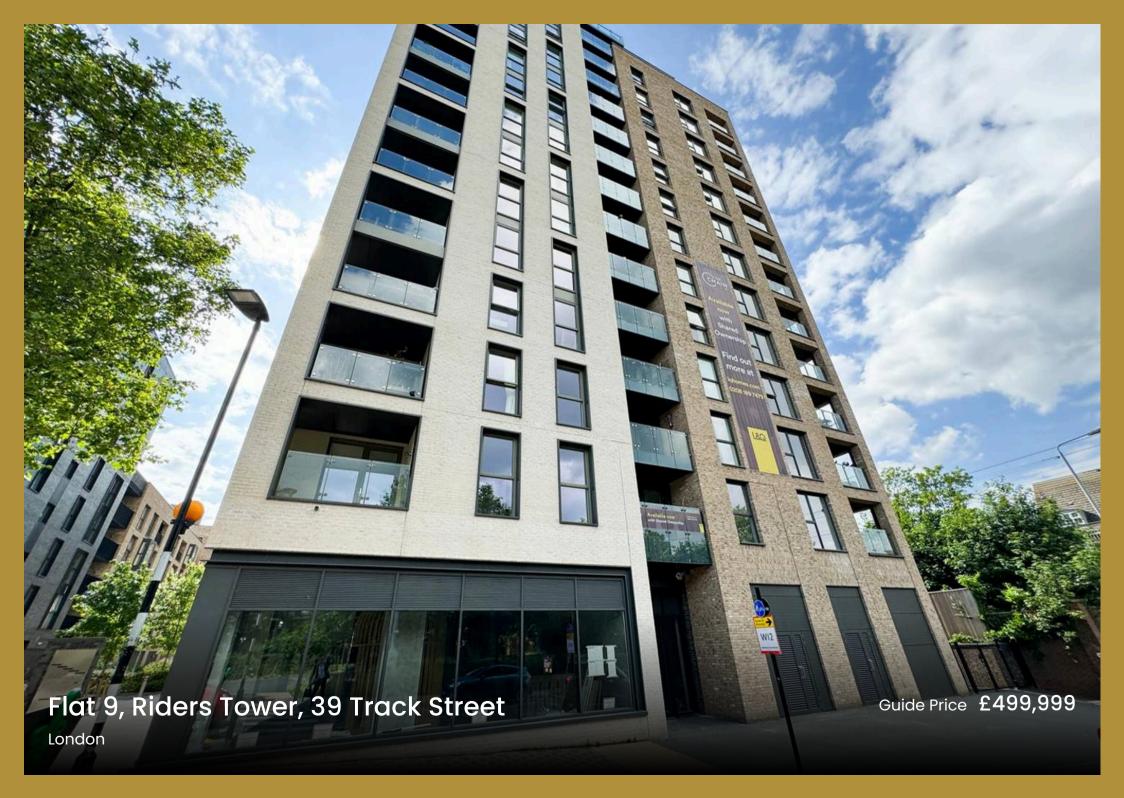

## Flat 9

Riders Tower, London

New build flat on Track Street, Walthamstow.

Modern design with 2 beds, 2 baths. Open plan living area, balcony, 12-hour concierge, 15th-floor roof terrace with city views. 797 sq ft. Close to St James Street for transport links & amenities.

Flat 9, Riders Tower, Track Street London, E17 7FQ

Total Area: 76.0 m<sup>2</sup> ... 818 ft<sup>2</sup> (excluding balcony)

All measurements are approximate and for display purposes only