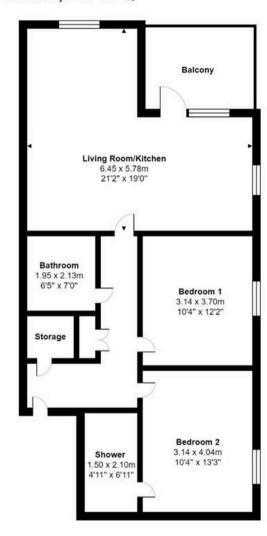

Flat 9, Riders Tower, Track Street London, E17 7FQ

Total Area: 76.0 m<sup>2</sup> ... 818 ft<sup>2</sup> (excluding balcony)

All measurements are approximate and for display purposes only