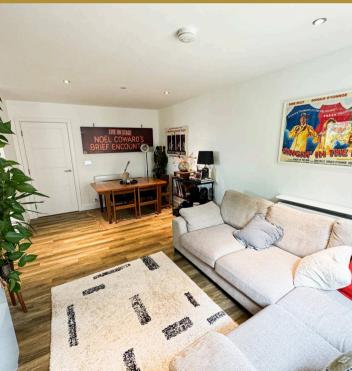

## Flat 9

Riders Tower, London

New build flat on Track Street, Walthamstow.

Modern design with 2 beds, 2 baths. Open plan living area, balcony, 12-hour concierge, 15th-floor roof terrace with city views. 797 sq ft. Close to St James Street for transport links & amenities.

Perfect for contemporary living.

Council Tax band: C

Tenure: Leasehold

EPC Energy Efficiency Rating: B

EPC Environmental Impact Rating: A

- Within Close Distance To St James Street & Walthamstow Queens Road Train Stations
- 2 Bedrooms
- CHAIN FREE
- 2 Bathrooms
- 3D Virtual Showcase Available On Request
- Balcony
- Spectacular Roof Terrace Views
- Modern Fitted Kitchen
- L&Q Hot Water Top Up
- Concierge