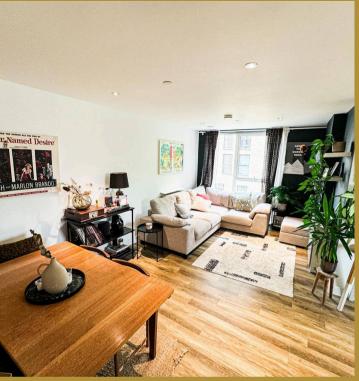

## Flat 9

Riders Tower, London

New build flat on Track Street, Walthamstow.

Modern design with 2 beds, 2 baths. Open plan living area, balcony, 12-hour concierge, 15th-floor roof terrace with city views. 797 sq ft. Close to St James Street for transport links & amenities.

Perfect for contemporary living.

Council Tax band: C

Tenure: Leasehold

EPC Energy Efficiency Rating: B

EPC Environmental Impact Rating: A

- Within Close Distance To St James Street & Walthamstow Queens Road Train Stations
- 2 Bedrooms
- CHAIN FREE
- 2 Bathrooms
- 3D Virtual Showcase Available On Request
- Balcony
- Spectacular Roof Terrace Views
- Modern Fitted Kitchen
- L&Q Hot Water Top Up
- Concierge