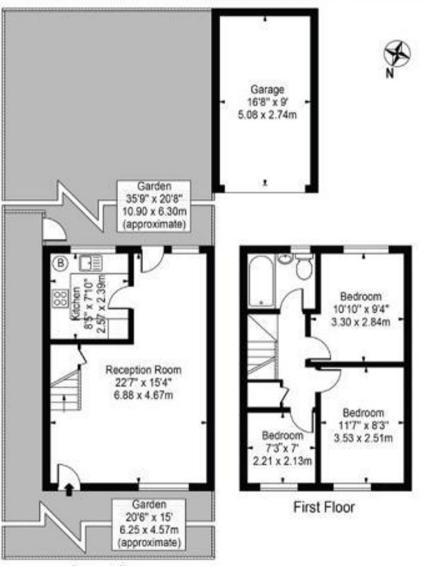

## Tom Nolan Close, West Ham, E15 3AU

Approx. Gross Internal Area 706 Sq Ft - 65.59 Sq M (Excluding Garage)

Approx. Gross Internal Area Of Garage 150 Sq Ft - 13.92 Sq M

Ground Floor

For Illustration Purposes Only - Not To Scale - Floor Plan by interDesign Photography www.interdesignphotography.com

This floor plan should be used as general outline for guidance only.

All measurements are approximate and for illustration purposes only as defined by the RICS Code of Measuring Practice ©2016.