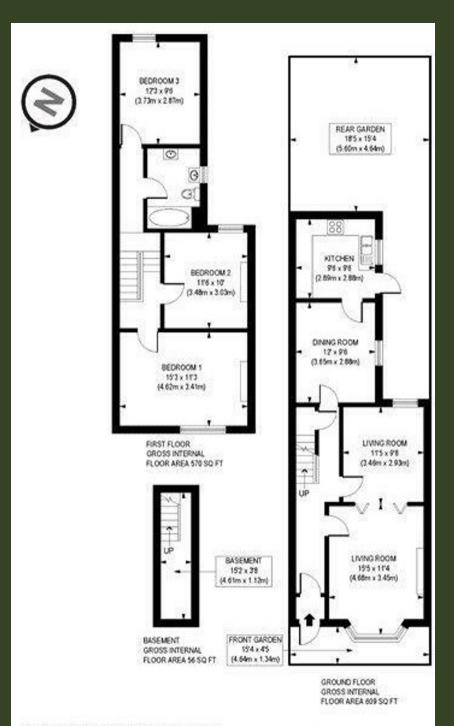

Tenure: Freehold

- CHAIN FREE
- 4 Double Bedrooms
- 2 Reception Rooms
- Basement
- On Street Resident Permit Parking
- Within Close Walking Distance To Maryland Tube Station

Floorplan is for illustrative purposes only and is not to scale.

Every attempt has been made to ensure the accuracy of the floorplan shown, however all measurements, fixtures, fittings and data shown are an approximate interpretation for illustrative purposes only.

Liability for errors, omissions or mis-statement through negligence or otherwise is hereby excluded.