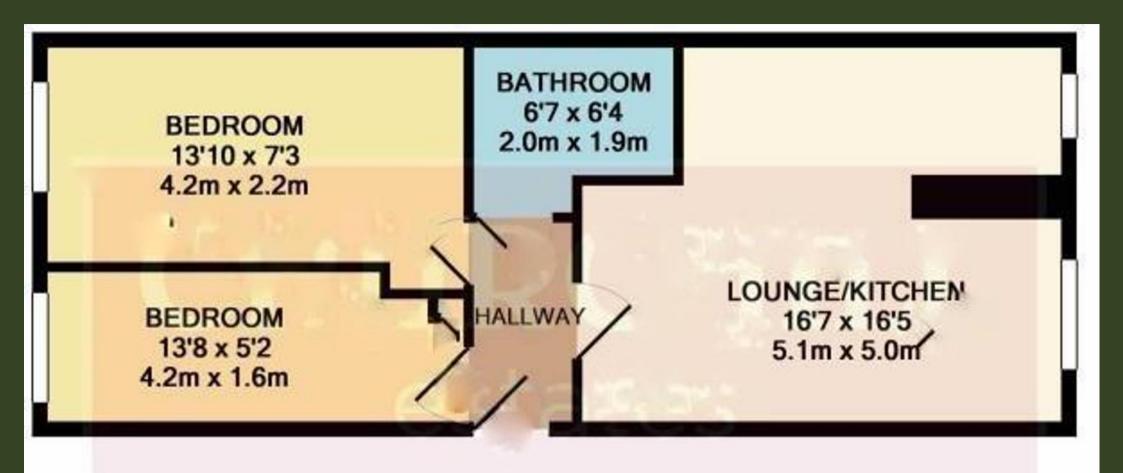

## TOTAL APPROX. FLOOR AREA 487 SQ.FT. (45.3 SQ.M.)

Whilst every attempt has been made to ensure the accuracy of the floor plan contained here, measurements of doors, windows, rooms and any other items are approximate and no responsibility is taken for any error, omission, or mis-statement. This plan is for illustrative purposes only and should be used as such by any prospective purchaser. The services, systems and appliances shown have not been tested and no guarantee as to their operability or efficiency can be given

Made with Metropix @2017