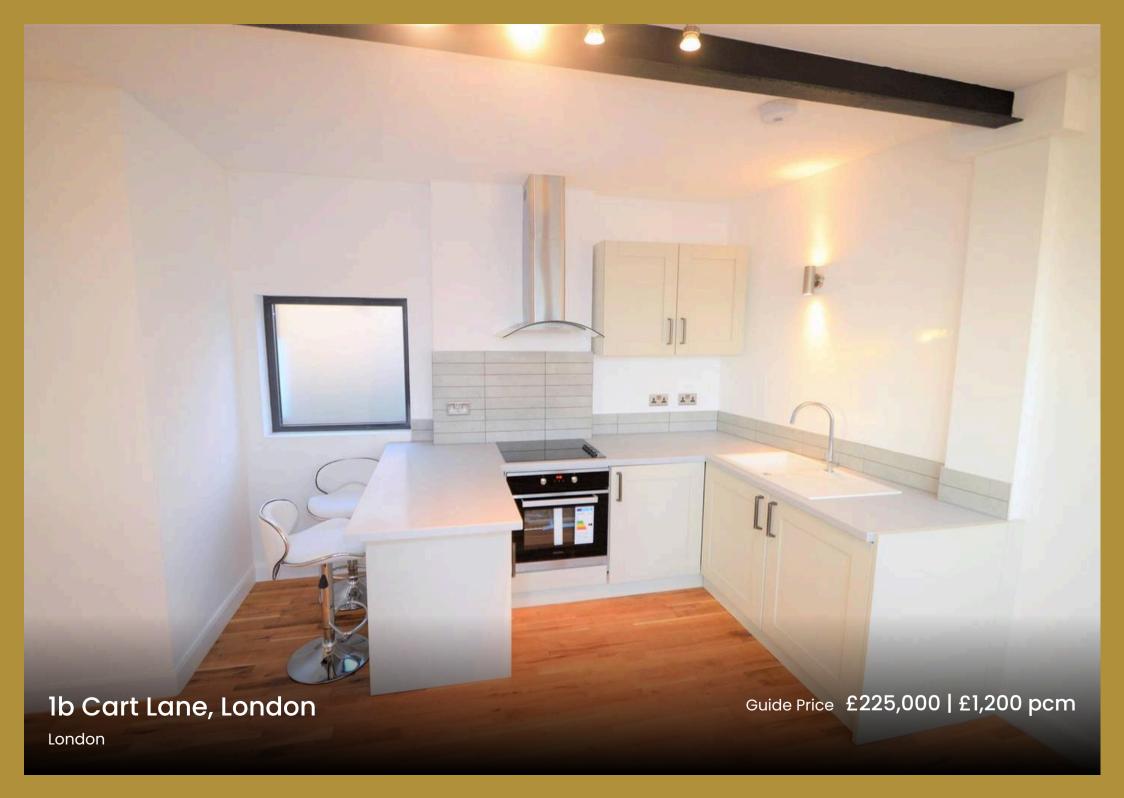

## 1b Cart Lane

London, London

1-bedroom flat near Chingford Train Station with high occupancy rate. Features triple glazed windows, solid oak floors, and sound-proofed flooring. Comes with 999-year lease. Ideal for investors seeking upscale living in a prime location.

Council Tax band: A

Tenure: Leasehold

EPC Energy Efficiency Rating: D

EPC Environmental Impact Rating: D

- HUGE OPPORTUNITY FOR INVESTORS VERY HIGH OCCUPANCY RATE
- Close Walking Distance to Chingford Train Station
- Triple Glazed Windows
- Solid Oak Wood Flooring
- Sound Proofed Flooring
- 999 Year Lease