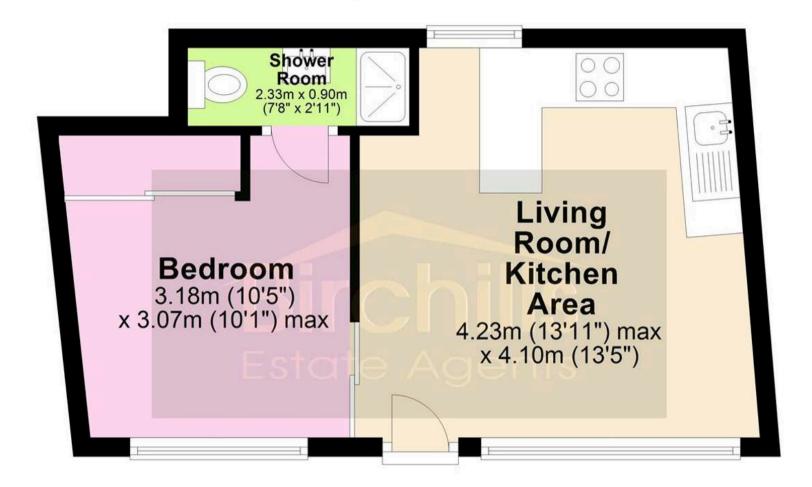

## Floor Plan

Approx. 28.0 sq. metres (301.3 sq. feet)

## Total area: approx. 28.0 sq. metres (301.3 sq. feet)

Illustrations are for viewing purposes only. Measurements are not to scale. Property Total and Floor Totals are Internal figures only and do not include Garden, Balconies, Patios or Terraces if any shown. Floor Area of Outbuildings may be included in overall Total. Drawn by SPG.