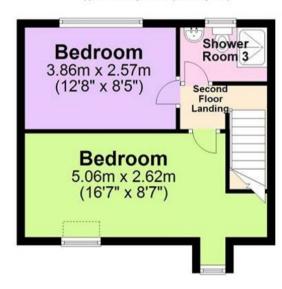

## Second Floor

Approx. 32.5 sq. metres (350.3 sq. feet)

Total area: approx. 171.0 sq. metres (1840.8 sq. feet)