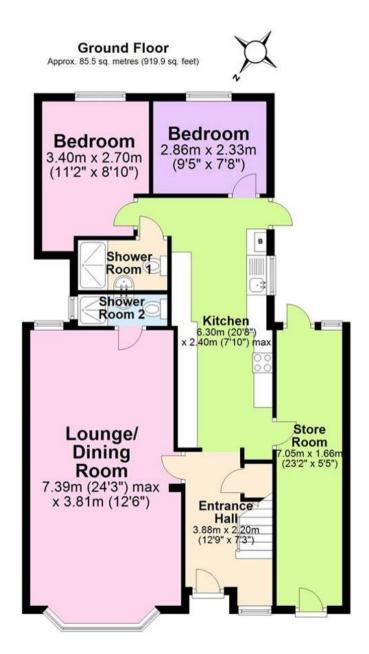

Council Tax band: TBD

EPC Energy Efficiency Rating: C

EPC Environmental Impact Rating: C

- Large Modern Kitchen & Breakfast Room
- Walthamstow Queens Road Tube Station
- Four Bathrooms
- 8 Bedrooms
- Two Reception Rooms
- St James Street Overground Train Station