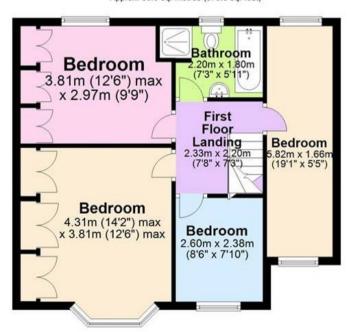

Council Tax band: TBD

EPC Energy Efficiency Rating: C

EPC Environmental Impact Rating: C

- Large Modern Kitchen & Breakfast Room
- Walthamstow Queens Road Tube Station
- Four Bathrooms
- 8 Bedrooms
- Two Reception Rooms
- St James Street Overground Train Station